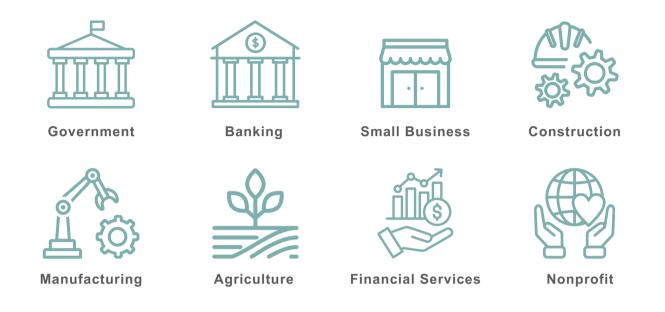

#### SAMPLE INDUSTRIES

Dr. Furman works with a wide range of organizations across many industries and sectors. Dr. Furman is uniquely equipped to tailor her coaching strategies to the specific needs of each client. Her deep understanding of the dynamics, challenges, and people within different industries and sectors allows her to craft personalized approaches that drive meaningful results for leaders and teams alike.